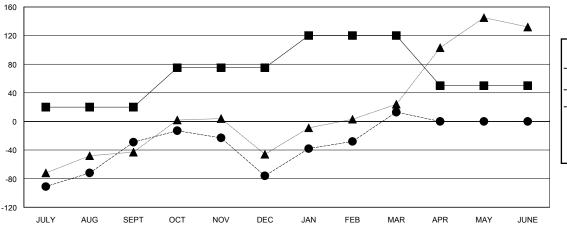

#### GOALS AND ACTUAL MEMBERS CUMULATIVE

| - ■ - NEW MEMBER GROWTH NET GOAL  |  |
|-----------------------------------|--|
| - ● - NEW MEMBER GROWTH ACTUAL    |  |
| - ▲ - LAST YEAR MEMBERSHIP ACTUAL |  |
|                                   |  |

# LOCATION REP OF SRI LANKA

GMT CA

| Clubs                 |               |           |               | Members               |                                                                |                                                              |                                              |
|-----------------------|---------------|-----------|---------------|-----------------------|----------------------------------------------------------------|--------------------------------------------------------------|----------------------------------------------|
| RESULTS FOR 2016-2017 |               |           |               | RESULTS FOR 2016-2017 |                                                                |                                                              |                                              |
| QUARTER               | NEW CLUB GOAL | NEW CLUBS | DROPPED CLUBS | QUARTER               | NEW MEMBER GROWTH<br>NET GOAL (not reinstated<br>or transfers) | NEW MEMBER<br>GROWTH ACTUAL (not<br>reinstated or transfers) | DROPPED MEMBERS ACTUAL (including transfers) |
| JULY/AUG/SEPT         | 2             | 3         | 0             | JULY/AUG/SEPT         | 20                                                             | 131                                                          | 160                                          |
| OCT/NOV/DEC           | 2             | 1         | 5             | OCT/NOV/DEC           | 55                                                             | 57                                                           | 104                                          |
| JAN/FEB/MAR           | 2             | 1         | 0             | JAN/FEB/MAR           | 45                                                             | 99                                                           | 10                                           |
| APR/MAY/JUNE          | 0             | 0         | 0             | APR/MAY/JUNE          | -70                                                            | 0                                                            | 0                                            |