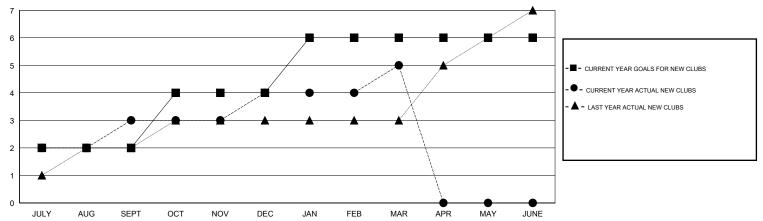

#### GOALS AND ACTUAL NEW CLUBS CUMULATIVE

# LOCATION REP OF SRI LANKA

GMT CA

| Clubs                 |               |           |               | Members               |                                                                |                                                              |                                              |
|-----------------------|---------------|-----------|---------------|-----------------------|----------------------------------------------------------------|--------------------------------------------------------------|----------------------------------------------|
| RESULTS FOR 2016-2017 |               |           |               | RESULTS FOR 2016-2017 |                                                                |                                                              |                                              |
| QUARTER               | NEW CLUB GOAL | NEW CLUBS | DROPPED CLUBS | QUARTER               | NEW MEMBER GROWTH<br>NET GOAL (not reinstated<br>or transfers) | NEW MEMBER<br>GROWTH ACTUAL (not<br>reinstated or transfers) | DROPPED MEMBERS ACTUAL (including transfers) |
| JULY/AUG/SEPT         | 2             | 3         | 0             | JULY/AUG/SEPT         | 20                                                             | 131                                                          | 160                                          |
| OCT/NOV/DEC           | 2             | 1         | 5             | OCT/NOV/DEC           | 55                                                             | 57                                                           | 104                                          |
| JAN/FEB/MAR           | 2             | 1         | 0             | JAN/FEB/MAR           | 45                                                             | 99                                                           | 10                                           |
| APR/MAY/JUNE          | 0             | 0         | 0             | APR/MAY/JUNE          | -70                                                            | 0                                                            | 0                                            |